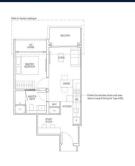

### **RESIDENTIAL - CONDOMINIUM**

IRWELL HILL, IRWELL BANK ROAD, ORCHARD, **RIVER VALLEY, SINGAPORE 239588** 

■ LISTING ID: SGLD28478548 ■ TENURE: **LEASEHOLD 99** 

■ TITLE:

■ SIZE BUILT-UP: 646SQFT (60SQM) 3.160AC (1.279HA) ■ SITE AREA:

■ NO. OF FLOORS:

■ FLOOR/LEVEL: 36 - HIGH FLOOR

■ BED ROOMS: 1+1 **■ BATH ROOMS: MAIDS ROOMS:** N/A ■ PARKING SPACES:

**REGULAR LAYOUT TYPE:** 

**■ FACING:** ■ VIEWING: OTHER

■ SELLING PRICE: FOR PRICE!

**■ COMPLETION YEAR:** 2025